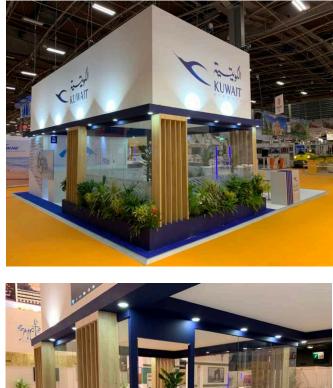

## CUSTOM-MADE STAND

CONTACT US:

MyStandMaker.France@rxglobal.com



# SERVICES FREQUENTLY INCLUDED IN OUR ESTIMATE



Price les than 550€ excl.VAT/sqm Price from 500€ to 700€ excl.VAT/sqm

maker

ov RX

Price from 700€ to 900€ excl.VAT/sqm

Price more than 900€ excl.VAT/sqm







Price les than 550€ excl.VAT/sqm

















Price les than 550€ excl.VAT/sqm







Maker



Price from 500€ to 700€ excl.VAT/sqm







Price from 500€ to 700€ excl.VAT/sqm









Price from 700€ to 900€ excl.VAT/sqm

















Price more than 900€ excl.VAT/sqm















|              |                    |                                         |                                                |                                      |                                    |     | team<br>Hosts<br>hostesses |
|--------------|--------------------|-----------------------------------------|------------------------------------------------|--------------------------------------|------------------------------------|-----|----------------------------|
|              | *                  | **                                      | ***                                            | ****                                 | ****                               |     |                            |
| loor         | Carp