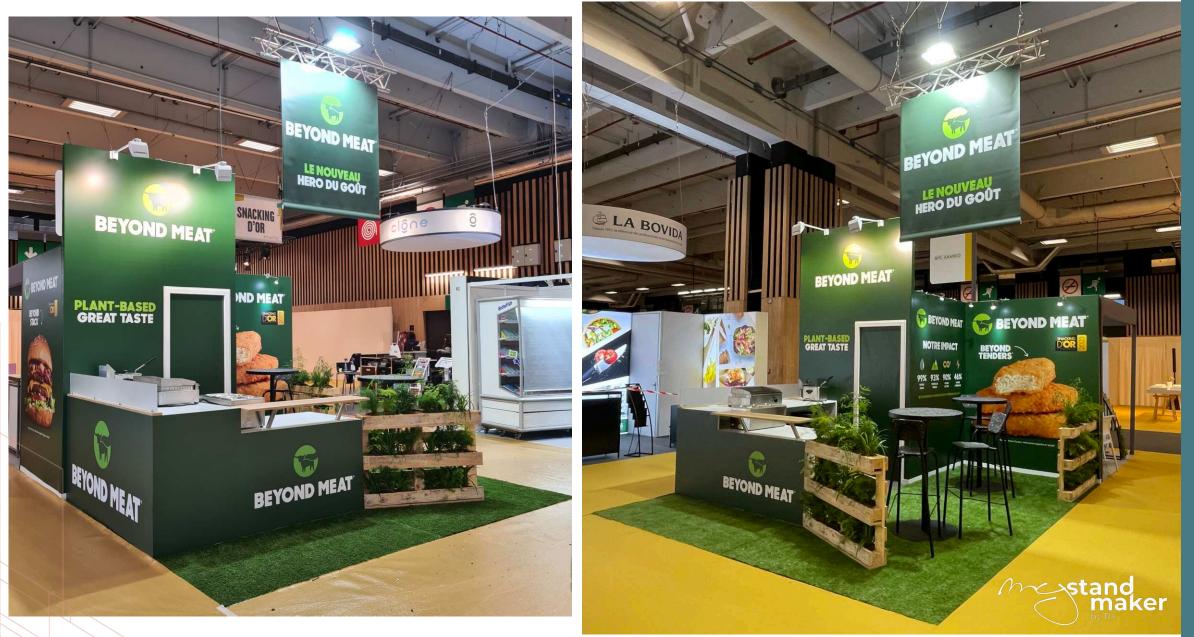

## CUSTOM-MADE STAND

CONTACT US:

MyStandMaker.France@rxglobal.com



# SERVICES FREQUENTLY INCLUDED IN OUR ESTIMATE



Price les than 550€ excl.VAT/sqm Price from 500€ to 700€ excl.VAT/sqm

maker

ov RX

Price from 700€ to 900€ excl.VAT/sqm

Price more than 900€ excl.VAT/sqm







Price les than 550€ excl.VAT/sqm

















Price les than 550€ excl.VAT/sqm







Maker



Price from 500€ to 700€ excl.VAT/sqm







Price from 500€ to 700€ excl.VAT/sqm









Price from 700€ to 900€ excl.VAT/sqm

















Price more than 900€ excl.VAT/sqm















|              |                    |                                         |                                                |                                      |                                    |     | team<br>Hosts<br>hostesses |
|--------------|--------------------|-----------------------------------------|------------------------------------------------|--------------------------------------|------------------------------------|-----|----------------------------|
|              | *                  | **                                      | ***                                            | ****                                 | ****                               |     |                            |
| loor