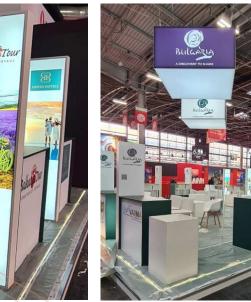

## CUSTOM-MADE STAND

CONTACT US:

MyStandMaker.France@rxglobal.com



# SERVICES FREQUENTLY INCLUDED IN OUR ESTIMATE



Price les than 550€ excl.VAT/sqm Price from 500€ to 700€ excl.VAT/sqm

maker

ov RX

Price from 700€ to 900€ excl.VAT/sqm

Price more than 900€ excl.VAT/sqm







Price les than 550€ excl.VAT/sqm

















Price les than 550€ excl.VAT/sqm







Maker



Price from 500€ to 700€ excl.VAT/sqm







Price from 500€ to 700€ excl.VAT/sqm









Price from 700€ to 900€ excl.VAT/sqm

















Price more than 900€ excl.VAT/sqm















|              |                    |                                         |                                                |                                      |                                    |     | team<br>Hosts<br>hostesses |
|--------------|--------------------|-----------------------------------------|------------------------------------------------|--------------------------------------|------------------------------------|-----|----------------------------|
|              | *                  | **                                      | ***                                            | ****                                 | ****                               |     |                            |
| loor         | Carpet one color   | Thick carpet & color inlay