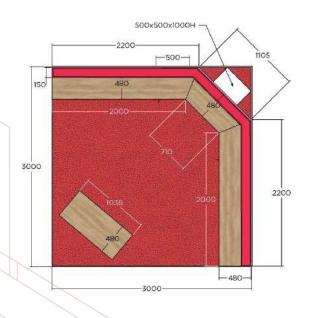

## CUSTOM-MADE STAND

CONTACT US:

MyStandMaker.France@rxglobal.com



# SERVICES FREQUENTLY INCLUDED IN OUR ESTIMATE



Price les than 550€ excl.VAT/sqm Price from 500€ to 700€ excl.VAT/sqm

maker

ov RX

Price from 700€ to 900€ excl.VAT/sqm

Price more than 900€ excl.VAT/sqm







Price les than 550€ excl.VAT/sqm

















Price les than 550€ excl.VAT/sqm







Maker



Price from 500€ to 700€ excl.VAT/sqm







Price from 500€ to 700€ excl.VAT/sqm









Price from 700€ to 900€ excl.VAT/sqm

















Price more than 900€ excl.VAT/sqm















|              |                    |                                         |                                                |                                      |                                    |     | team<br>Hosts<br>hostesses |
|--------------|--------------------|-----------------------------------------|------------------------------------------------|--------------------------------------|------------------------------------|-----|----------------------------|
|              | *                  | **                                      | ***                                            | ****                                 | ****                               |     |                            |
| loor         | Carpet one