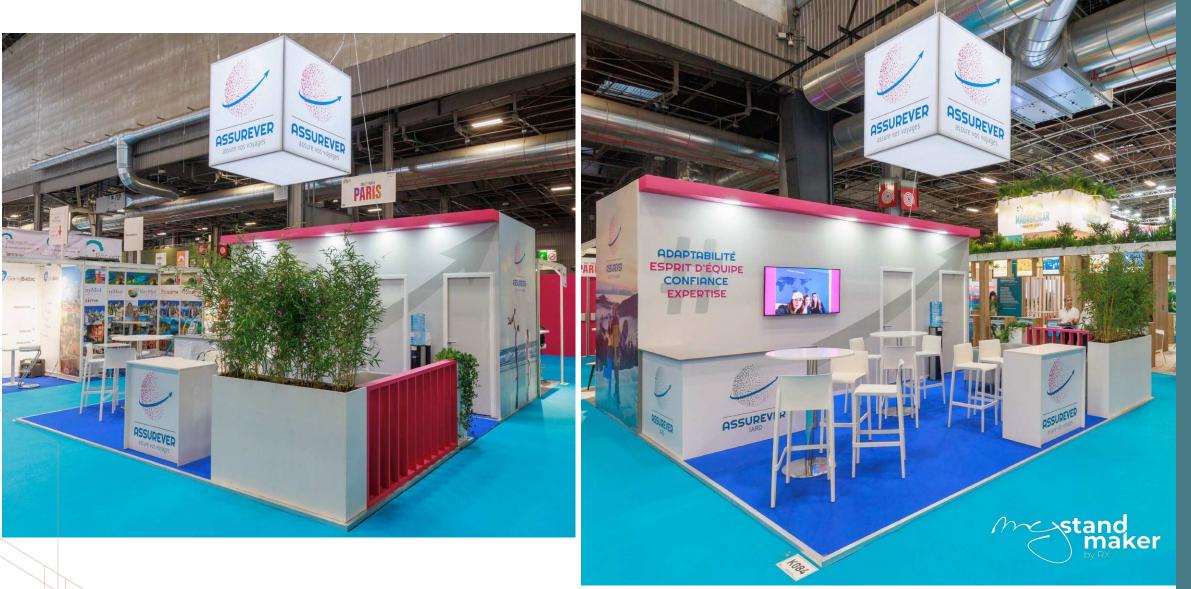

## CUSTOM-MADE STAND

CONTACT US:

MyStandMaker.France@rxglobal.com



# SERVICES FREQUENTLY INCLUDED IN OUR ESTIMATE



Price les than 550€ excl.VAT/sqm Price from 500€ to 700€ excl.VAT/sqm

maker

ov RX

Price from 700€ to 900€ excl.VAT/sqm

Price more than 900€ excl.VAT/sqm







Price les than 550€ excl.VAT/sqm

















Price les than 550€ excl.VAT/sqm







Maker



Price from 500€ to 700€ excl.VAT/sqm







Price from 500€ to 700€ excl.VAT/sqm









Price from 700€ to 900€ excl.VAT/sqm

















Price more than 900€ excl.VAT/sqm















|              |                    |                                         |                                                |                                      |                                    |     | team<br>Hosts<br>hostesses |
|--------------|--------------------|-----------------------------------------|------------------------------------------------|--------------------------------------|------------------------------------|-----|----------------------------|
|              | *                  | **                                      | ***                                            | ****                                 | ****                               |     |