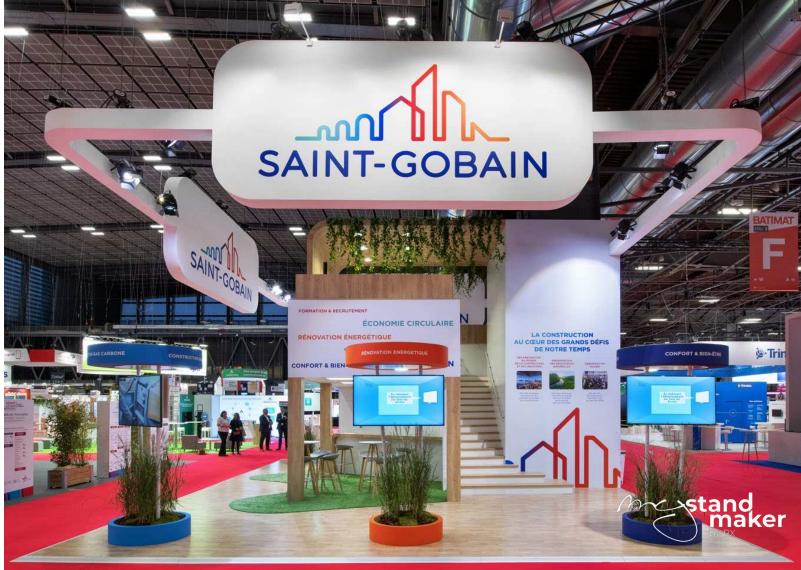

## CUSTOM-MADE STAND

CONTACT US:

MyStandMaker.France@rxglobal.com



# SERVICES FREQUENTLY INCLUDED IN OUR ESTIMATE



Price les than 550€ excl.VAT/sqm Price from 500€ to 700€ excl.VAT/sqm

maker

ov RX

Price from 700€ to 900€ excl.VAT/sqm

Price more than 900€ excl.VAT/sqm







Price les than 550€ excl.VAT/sqm

















Price les than 550€ excl.VAT/sqm







Maker



Price from 500€ to 700€ excl.VAT/sqm







Price from 500€ to 700€ excl.VAT/sqm









Price from 700€ to 900€ excl.VAT/sqm

















Price more than 900€ excl.VAT/sqm















|              |                    |                                         |                                                |                                      |                                    |     | team<br>Hosts<br>hostesses |
|--------------|--------------------|-----------------------------------------|------------------------------------------------|--------------------------------------|------------------------------------|-----|----------------------------|
|              | *                  | **                                      | ***                                            | ****                                 | ****                               |     |                            |
| loor         | Carpet one color   | Thick carpet & color inlay