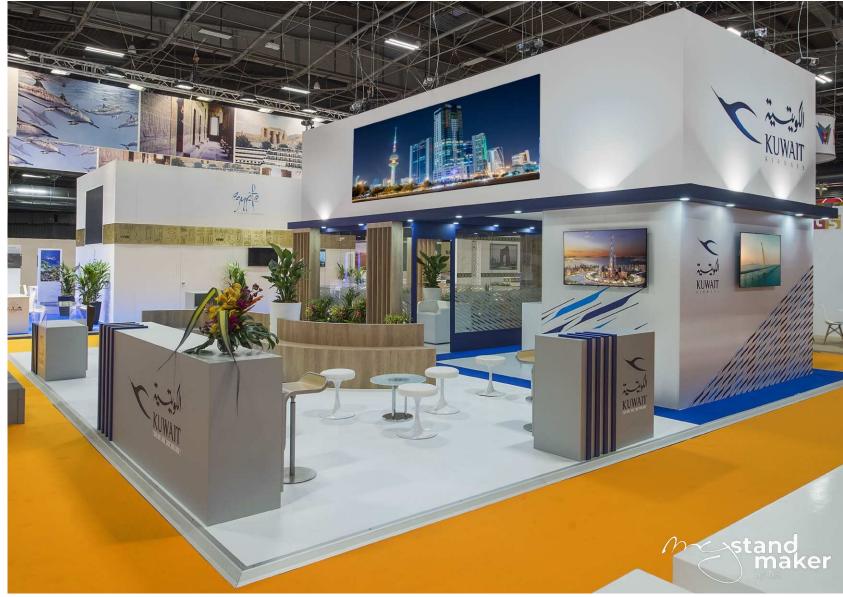

## CUSTOM-MADE STAND

CONTACT US:

MyStandMaker.France@rxglobal.com



# SERVICES FREQUENTLY INCLUDED IN OUR ESTIMATE



Price les than 550€ excl.VAT/sqm Price from 500€ to 700€ excl.VAT/sqm

maker

ov RX

Price from 700€ to 900€ excl.VAT/sqm

Price more than 900€ excl.VAT/sqm







Price les than 550€ excl.VAT/sqm

















Price les than 550€ excl.VAT/sqm







Maker



Price from 500€ to 700€ excl.VAT/sqm







Price from 500€ to 700€ excl.VAT/sqm









Price from 700€ to 900€ excl.VAT/sqm

















Price more than 900€ excl.VAT/sqm















|              |                    |                                         |                                                |                                      |                                    |     | team<br>Hosts<br>hostesses |
|--------------|--------------------|-----------------------------------------|------------------------------------------------|--------------------------------------|------------------------------------|-----|----------------------------|
|              | *                  | **                                      | ***                                            | ****                                 | ****                               |     |                            |
| loor         | Carpet