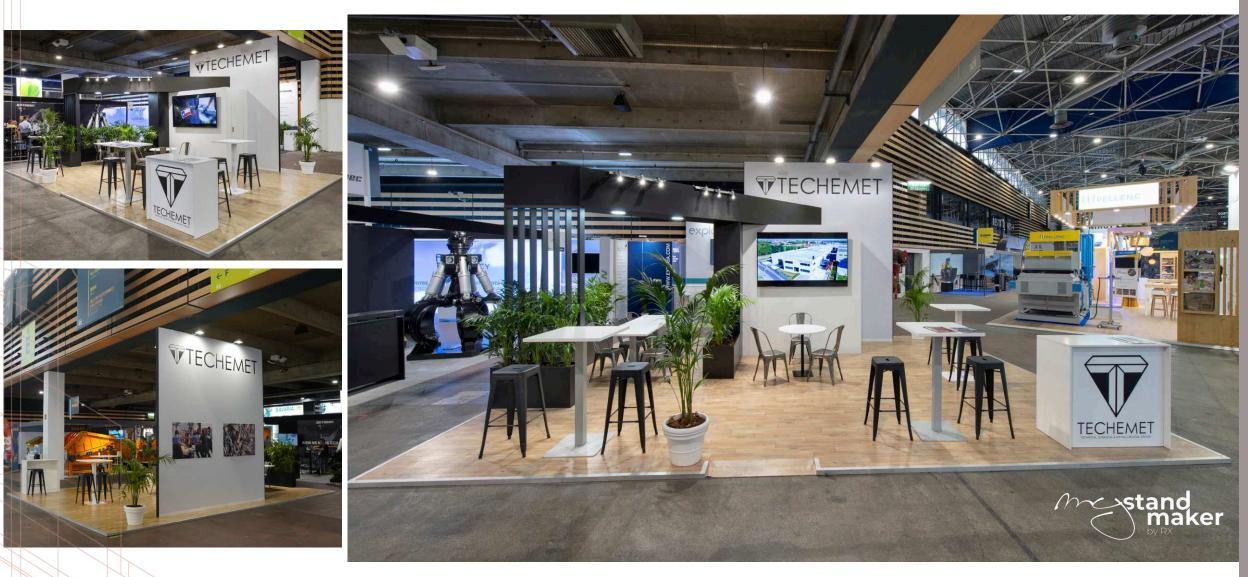

## CUSTOM-MADE STAND

CONTACT US:

MyStandMaker.France@rxglobal.com



# SERVICES FREQUENTLY INCLUDED IN OUR ESTIMATE



Price les than 550€ excl.VAT/sqm Price from 500€ to 700€ excl.VAT/sqm

maker

ov RX

Price from 700€ to 900€ excl.VAT/sqm

Price more than 900€ excl.VAT/sqm







Price les than 550€ excl.VAT/sqm

















Price les than 550€ excl.VAT/sqm







Maker



Price from 500€ to 700€ excl.VAT/sqm







Price from 500€ to 700€ excl.VAT/sqm









Price from 700€ to 900€ excl.VAT/sqm

















Price more than 900€ excl.VAT/sqm















|              |                    |                                         |                                                |                                      |                                    |     | team<br>Hosts<br>hostesses |
|--------------|--------------------|-----------------------------------------|------------------------------------------------|--------------------------------------|------------------------------------|-----|----------------------------|
|              | *                  | **                                      | ***