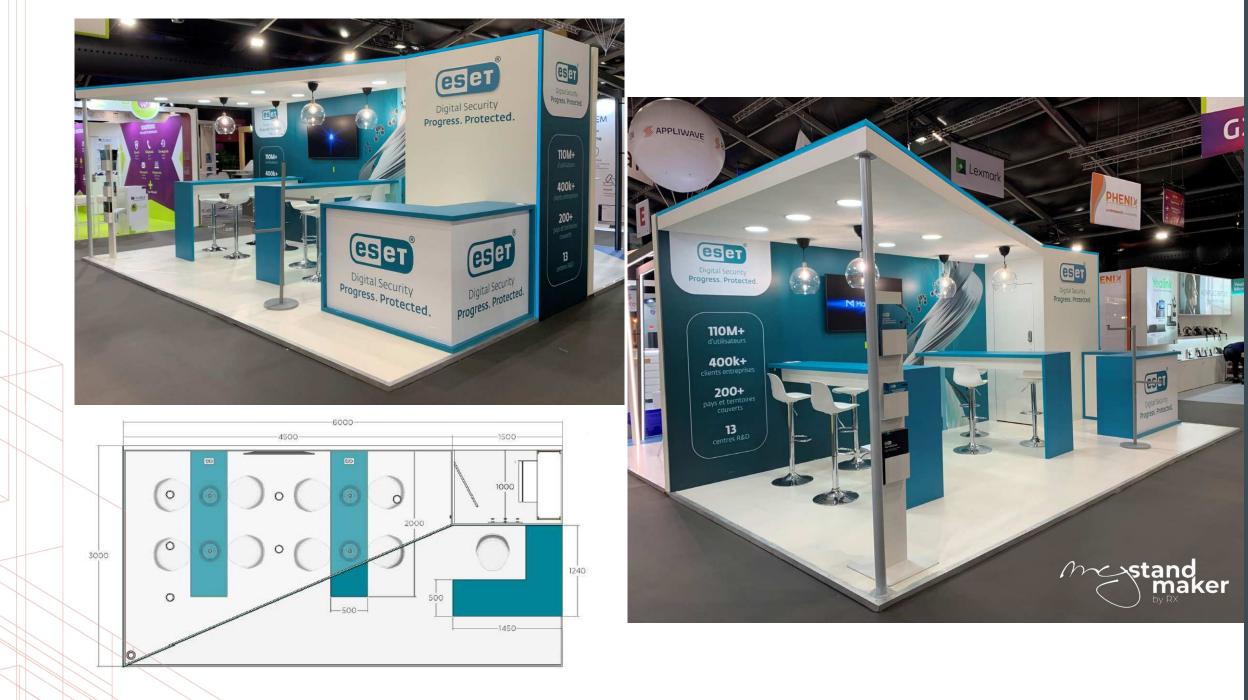

## CUSTOM-MADE STAND

CONTACT US:

MyStandMaker.France@rxglobal.com



# SERVICES FREQUENTLY INCLUDED IN OUR ESTIMATE



Price les than 550€ excl.VAT/sqm Price from 500€ to 700€ excl.VAT/sqm

maker

ov RX

Price from 700€ to 900€ excl.VAT/sqm

Price more than 900€ excl.VAT/sqm







Price les than 550€ excl.VAT/sqm

















Price les than 550€ excl.VAT/sqm







Maker



Price from 500€ to 700€ excl.VAT/sqm







Price from 500€ to 700€ excl.VAT/sqm









Price from 700€ to 900€ excl.VAT/sqm

















Price more than 900€ excl.VAT/sqm















|              |                    |                                         |                                                |                                      |                                    |     | team<br>Hosts<br>hostesses |
|--------------|--------------------|-----------------------------------------|------------------------------------------------|--------------------------------------|------------------------------------|-----|----------------------------|
|              | *                  | **                                      | ***                                            | ****                                 | ****                               |     |                            |
| loor         | Carpet one color   | Thick carpet & color inlay