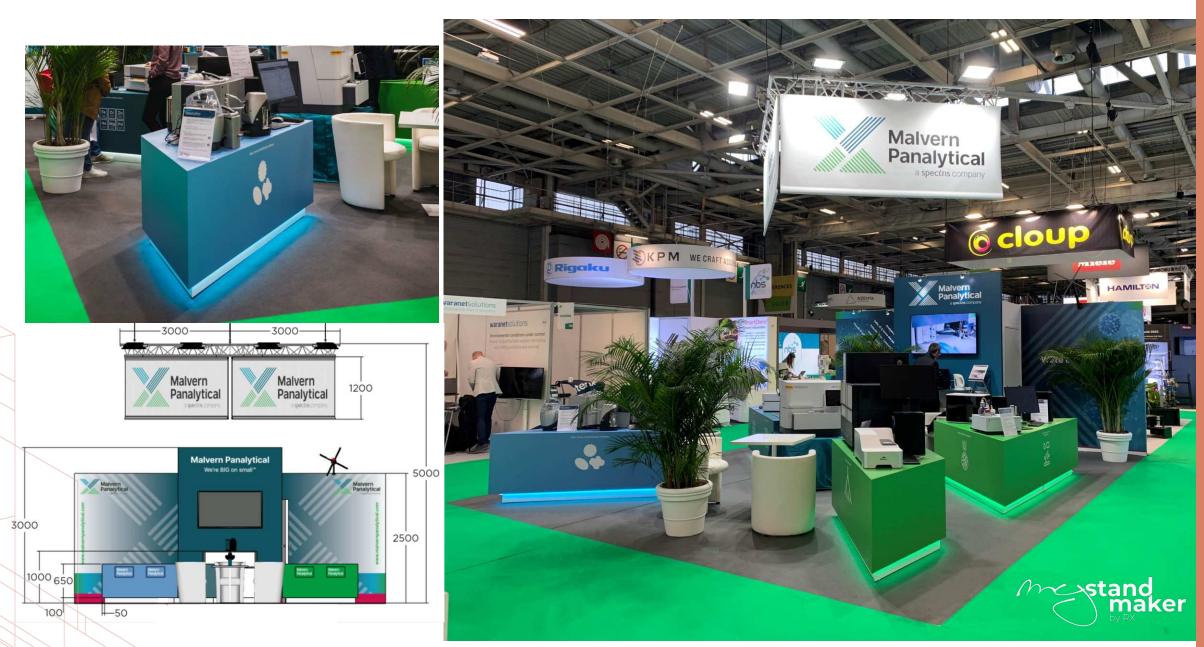

## CUSTOM-MADE STAND

CONTACT US:

MyStandMaker.France@rxglobal.com



# SERVICES FREQUENTLY INCLUDED IN OUR ESTIMATE



Price les than 550€ excl.VAT/sqm Price from 500€ to 700€ excl.VAT/sqm

maker

ov RX

Price from 700€ to 900€ excl.VAT/sqm

Price more than 900€ excl.VAT/sqm







Price les than 550€ excl.VAT/sqm

















Price les than 550€ excl.VAT/sqm







Maker



Price from 500€ to 700€ excl.VAT/sqm







Price from 500€ to 700€ excl.VAT/sqm









Price from 700€ to 900€ excl.VAT/sqm

















Price more than 900€ excl.VAT/sqm















|              |                    |                                         |                                                |                                      |                                    |     | team<br>Hosts<br>hostesses |
|--------------|--------------------|-----------------------------------------|------------------------------------------------|--------------------------------------|------------------------------------|-----|----------------------------|
|              | *                  | **