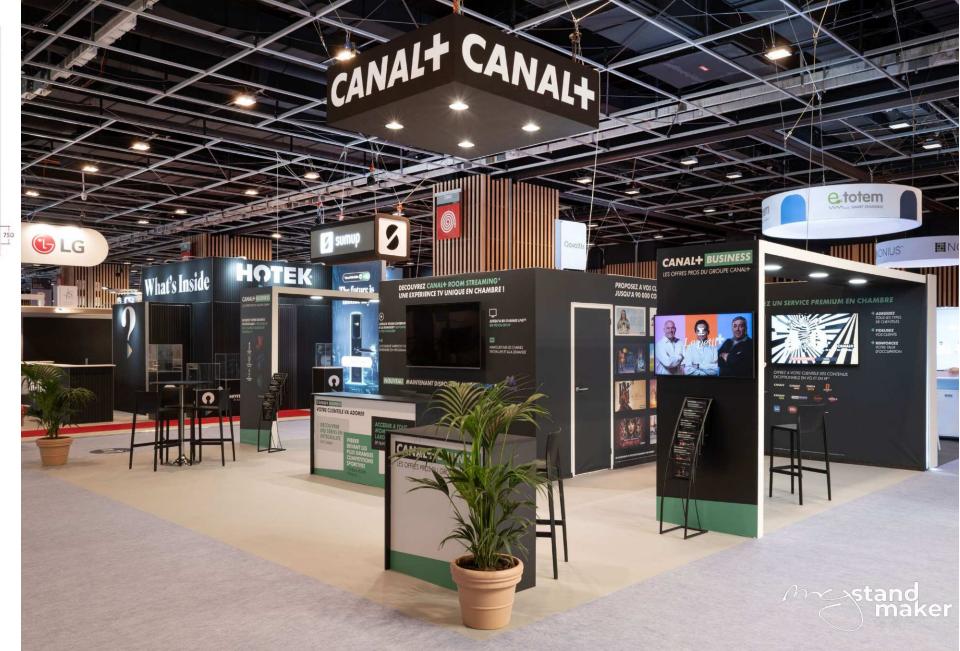

## CUSTOM-MADE STAND

CONTACT US:

MyStandMaker.France@rxglobal.com



# SERVICES FREQUENTLY INCLUDED IN OUR ESTIMATE



Price les than 550€ excl.VAT/sqm Price from 500€ to 700€ excl.VAT/sqm

maker

ov RX

Price from 700€ to 900€ excl.VAT/sqm

Price more than 900€ excl.VAT/sqm







Price les than 550€ excl.VAT/sqm

















Price les than 550€ excl.VAT/sqm







Maker



Price from 500€ to 700€ excl.VAT/sqm







Price from 500€ to 700€ excl.VAT/sqm









Price from 700€ to 900€ excl.VAT/sqm

















Price more than 900€ excl.VAT/sqm















|              |                    |                                         |                                                |                                      |                                    |     | team<br>Hosts<br>hostesses |
|--------------|--------------------|-----------------------------------------|------------------------------------------------|--------------------------------------|------------------------------------|-----|----------------------------|
|              | *                  | **