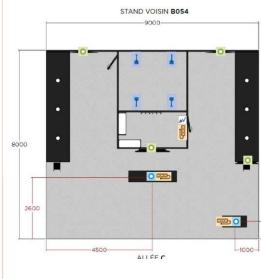

## CUSTOM-MADE STAND

CONTACT US:

MyStandMaker.France@rxglobal.com



# SERVICES FREQUENTLY INCLUDED IN OUR ESTIMATE



Price les than 550€ excl.VAT/sqm Price from 500€ to 700€ excl.VAT/sqm

maker

ov RX

Price from 700€ to 900€ excl.VAT/sqm

Price more than 900€ excl.VAT/sqm







Price les than 550€ excl.VAT/sqm

















Price les than 550€ excl.VAT/sqm







Maker



Price from 500€ to 700€ excl.VAT/sqm







Price from 500€ to 700€ excl.VAT/sqm









Price from 700€ to 900€ excl.VAT/sqm

















Price more than 900€ excl.VAT/sqm















|              |                    |                                         |                                                |                                      |                                    |     | team<br>Hosts<br>hostesses |
|--------------|--------------------|-----------------------------------------|------------------------------------------------|--------------------------------------|------------------------------------|-----|----------------------------|
|              | *                  | **