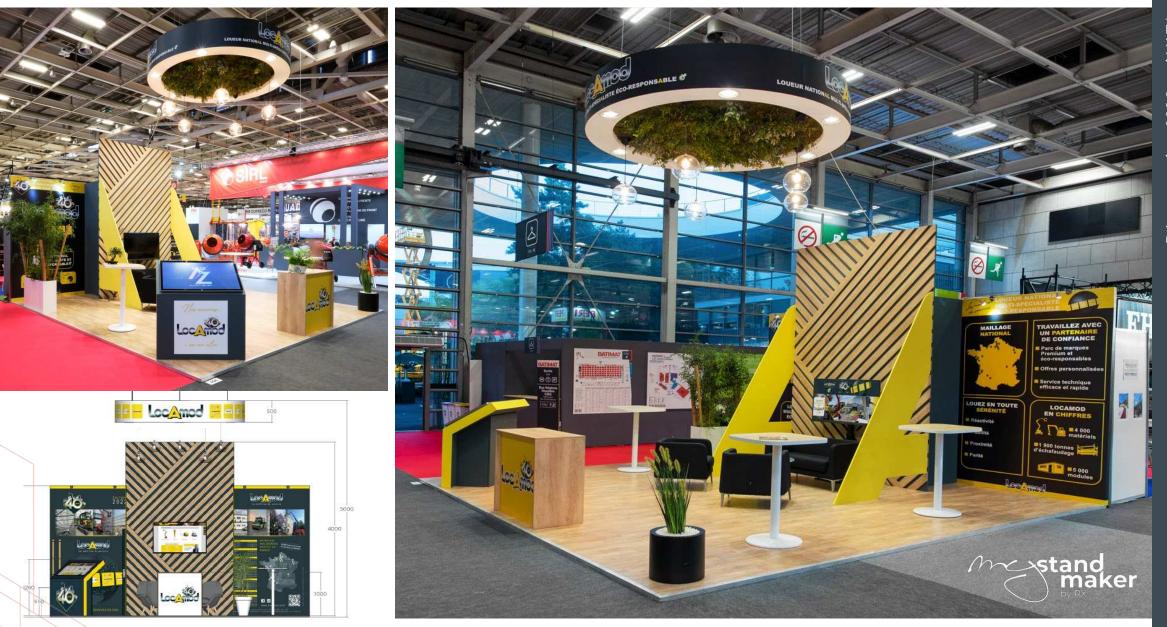

## CUSTOM-MADE STAND

CONTACT US:

MyStandMaker.France@rxglobal.com



# SERVICES FREQUENTLY INCLUDED IN OUR ESTIMATE



Price les than 550€ excl.VAT/sqm Price from 500€ to 700€ excl.VAT/sqm

maker

ov RX

Price from 700€ to 900€ excl.VAT/sqm

Price more than 900€ excl.VAT/sqm







Price les than 550€ excl.VAT/sqm

















Price les than 550€ excl.VAT/sqm







Maker



Price from 500€ to 700€ excl.VAT/sqm







Price from 500€ to 700€ excl.VAT/sqm









Price from 700€ to 900€ excl.VAT/sqm

















Price more than 900€ excl.VAT/sqm















|              |                    |                                         |                                                |                                      |                                    |     | team<br>Hosts<br>hostesses |
|--------------|--------------------|-----------------------------------------|------------------------------------------------|--------------------------------------|------------------------------------|-----|----------------------------|
|              | *                  | **                                      | ***                                            | ****                                 | ****                               |     |                            |
| loor         | Carpet one color   | Thick carpet & color inlay