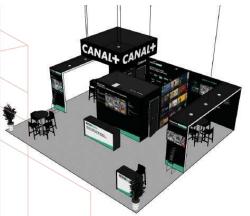

## CUSTOM-MADE STAND

CONTACT US:

MyStandMaker.France@rxglobal.com



# SERVICES FREQUENTLY INCLUDED IN OUR ESTIMATE



Price les than 550€ excl.VAT/sqm Price from 500€ to 700€ excl.VAT/sqm

maker

ov RX

Price from 700€ to 900€ excl.VAT/sqm

Price more than 900€ excl.VAT/sqm







Price les than 550€ excl.VAT/sqm

















Price les than 550€ excl.VAT/sqm







Maker



Price from 500€ to 700€ excl.VAT/sqm







Price from 500€ to 700€ excl.VAT/sqm









Price from 700€ to 900€ excl.VAT/sqm

















Price more than 900€ excl.VAT/sqm















|              |                    |                                         |                                                |                                      |                                    |     | team<br>Hosts<br>hostesses |
|--------------|--------------------|-----------------------------------------|------------------------------------------------|--------------------------------------|------------------------------------|-----|----------------------------|
|              | *                  | **