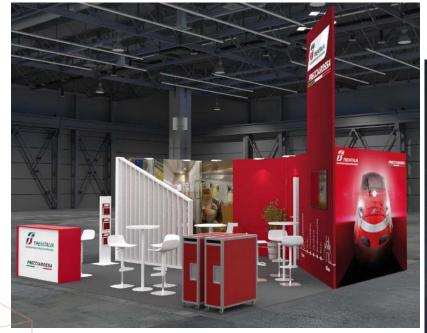

## CUSTOM-MADE STAND

CONTACT US:

MyStandMaker.France@rxglobal.com



# SERVICES FREQUENTLY INCLUDED IN OUR ESTIMATE



Price les than 550€ excl.VAT/sqm Price from 500€ to 700€ excl.VAT/sqm

maker

ov RX

Price from 700€ to 900€ excl.VAT/sqm

Price more than 900€ excl.VAT/sqm







Price les than 550€ excl.VAT/sqm

















Price les than 550€ excl.VAT/sqm







Maker



Price from 500€ to 700€ excl.VAT/sqm







Price from 500€ to 700€ excl.VAT/sqm









Price from 700€ to 900€ excl.VAT/sqm

















Price more than 900€ excl.VAT/sqm















|              |                    |                                         |                                                |                                      |                                    |     | team<br>Hosts<br>hostesses |
|--------------|--------------------|-----------------------------------------|------------------------------------------------|--------------------------------------|------------------------------------|-----|----------------------------|
|              | *                  | **