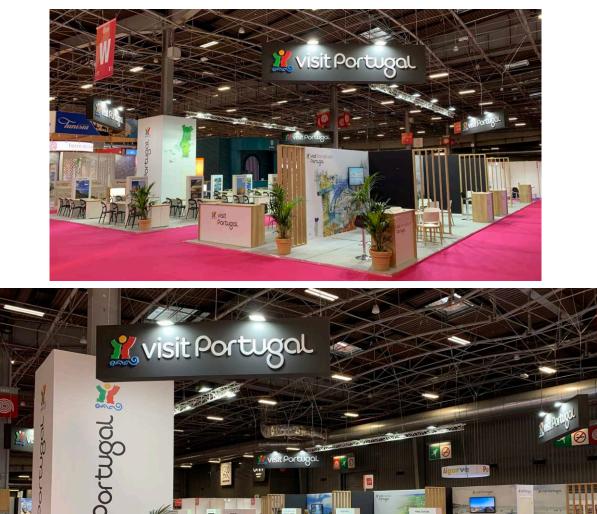

## CUSTOM-MADE STAND

CONTACT US:

MyStandMaker.France@rxglobal.com



# SERVICES FREQUENTLY INCLUDED IN OUR ESTIMATE



Price les than 550€ excl.VAT/sqm Price from 500€ to 700€ excl.VAT/sqm

maker

ov RX

Price from 700€ to 900€ excl.VAT/sqm

Price more than 900€ excl.VAT/sqm







Price les than 550€ excl.VAT/sqm

















Price les than 550€ excl.VAT/sqm







Maker



Price from 500€ to 700€ excl.VAT/sqm







Price from 500€ to 700€ excl.VAT/sqm









Price from 700€ to 900€ excl.VAT/sqm

















Price more than 900€ excl.VAT/sqm















|              |                    |                                         |                                                |                                      |                                    |     | team<br>Hosts<br>hostesses |
|--------------|--------------------|-----------------------------------------|------------------------------------------------|--------------------------------------|------------------------------------|-----|----------------------------|
|              | *                  | **                                      | ***