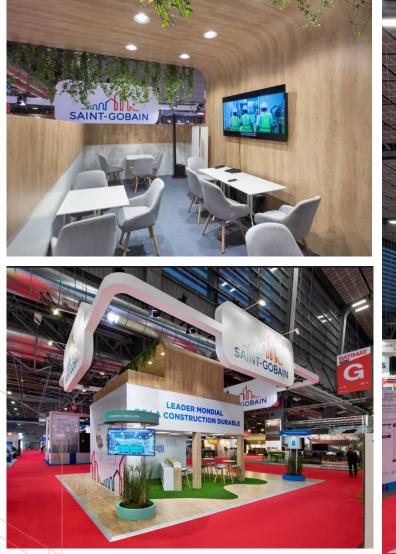

## CUSTOM-MADE STAND

CONTACT US:

MyStandMaker.France@rxglobal.com



# SERVICES FREQUENTLY INCLUDED IN OUR ESTIMATE



Price les than 550€ excl.VAT/sqm Price from 500€ to 700€ excl.VAT/sqm

maker

ov RX

Price from 700€ to 900€ excl.VAT/sqm

Price more than 900€ excl.VAT/sqm







Price les than 550€ excl.VAT/sqm

















Price les than 550€ excl.VAT/sqm







Maker



Price from 500€ to 700€ excl.VAT/sqm







Price from 500€ to 700€ excl.VAT/sqm









Price from 700€ to 900€ excl.VAT/sqm

















Price more than 900€ excl.VAT/sqm















|              |                    |                                         |                                                |                                      |                                    |     | team<br>Hosts<br>hostesses |
|--------------|--------------------|-----------------------------------------|------------------------------------------------|--------------------------------------|------------------------------------|-----|----------------------------|
|              | *                  | **                                      | ***                                            | ****                                 | ****                               |     |                            |
| loor         | Carpet one color   | Thick carpet & color inlay