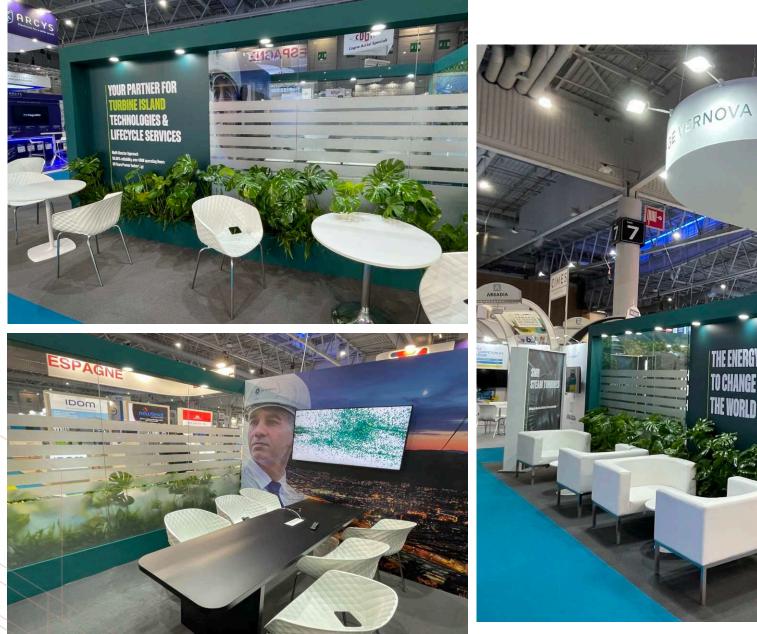

## CUSTOM-MADE STAND

CONTACT US:

MyStandMaker.France@rxglobal.com



# SERVICES FREQUENTLY INCLUDED IN OUR ESTIMATE



Price les than 550€ excl.VAT/sqm Price from 500€ to 700€ excl.VAT/sqm

maker

ov RX

Price from 700€ to 900€ excl.VAT/sqm

Price more than 900€ excl.VAT/sqm







Price les than 550€ excl.VAT/sqm

















Price les than 550€ excl.VAT/sqm







Maker



Price from 500€ to 700€ excl.VAT/sqm







Price from 500€ to 700€ excl.VAT/sqm









Price from 700€ to 900€ excl.VAT/sqm

















Price more than 900€ excl.VAT/sqm















|              |                    |                                         |                                                |                                      |                                    |     | team<br>Hosts<br>hostesses |
|--------------|--------------------|-----------------------------------------|------------------------------------------------|--------------------------------------|------------------------------------|-----|----------------------------|
|              | *                  | **                                      | ***                                            | ****                                 | ****                               |     |                            |
| loor         |