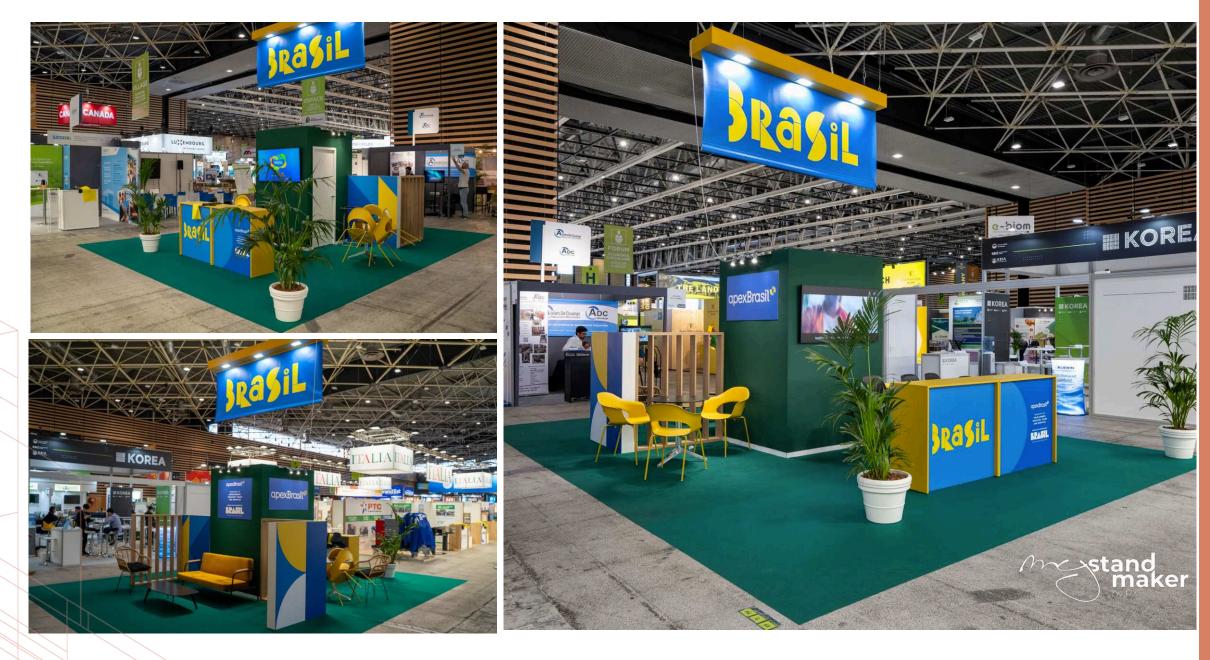

## CUSTOM-MADE STAND

CONTACT US:

MyStandMaker.France@rxglobal.com



# SERVICES FREQUENTLY INCLUDED IN OUR ESTIMATE



Price les than 550€ excl.VAT/sqm Price from 500€ to 700€ excl.VAT/sqm

maker

ov RX

Price from 700€ to 900€ excl.VAT/sqm

Price more than 900€ excl.VAT/sqm







Price les than 550€ excl.VAT/sqm

















Price les than 550€ excl.VAT/sqm







Maker



Price from 500€ to 700€ excl.VAT/sqm







Price from 500€ to 700€ excl.VAT/sqm









Price from 700€ to 900€ excl.VAT/sqm

















Price more than 900€ excl.VAT/sqm















|              |                    |                                         |                                                |                                      |                                    |     | team<br>Hosts<br>hostesses |
|--------------|--------------------|-----------------------------------------|------------------------------------------------|--------------------------------------|------------------------------------|-----|----------------------------|
|              | *                  | **