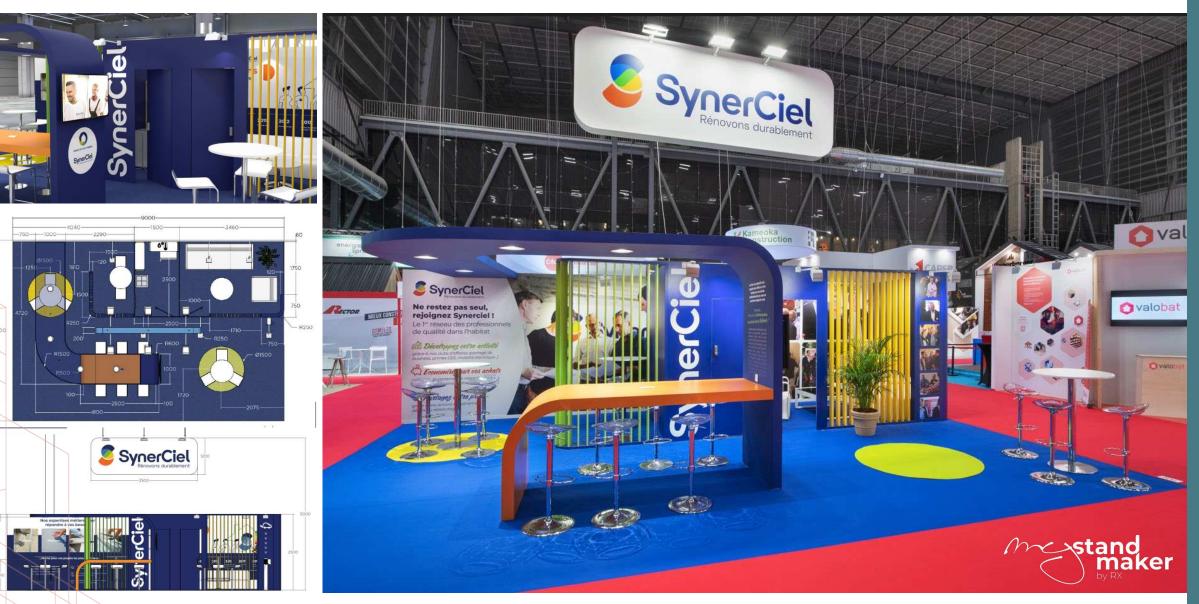

## CUSTOM-MADE STAND

CONTACT US:

MyStandMaker.France@rxglobal.com



# SERVICES FREQUENTLY INCLUDED IN OUR ESTIMATE



Price les than 550€ excl.VAT/sqm Price from 500€ to 700€ excl.VAT/sqm

maker

ov RX

Price from 700€ to 900€ excl.VAT/sqm

Price more than 900€ excl.VAT/sqm







Price les than 550€ excl.VAT/sqm

















Price les than 550€ excl.VAT/sqm







Maker



Price from 500€ to 700€ excl.VAT/sqm







Price from 500€ to 700€ excl.VAT/sqm









Price from 700€ to 900€ excl.VAT/sqm

















Price more than 900€ excl.VAT/sqm















|              |                    |                                         |                                                |                                      |                                    |     | team<br>Hosts<br>hostesses |
|--------------|--------------------|-----------------------------------------|------------------------------------------------|--------------------------------------|------------------------------------|-----|----------------------------|
|              | *                  | **                                      | ***                                            | ****                                 | ****                               |     |