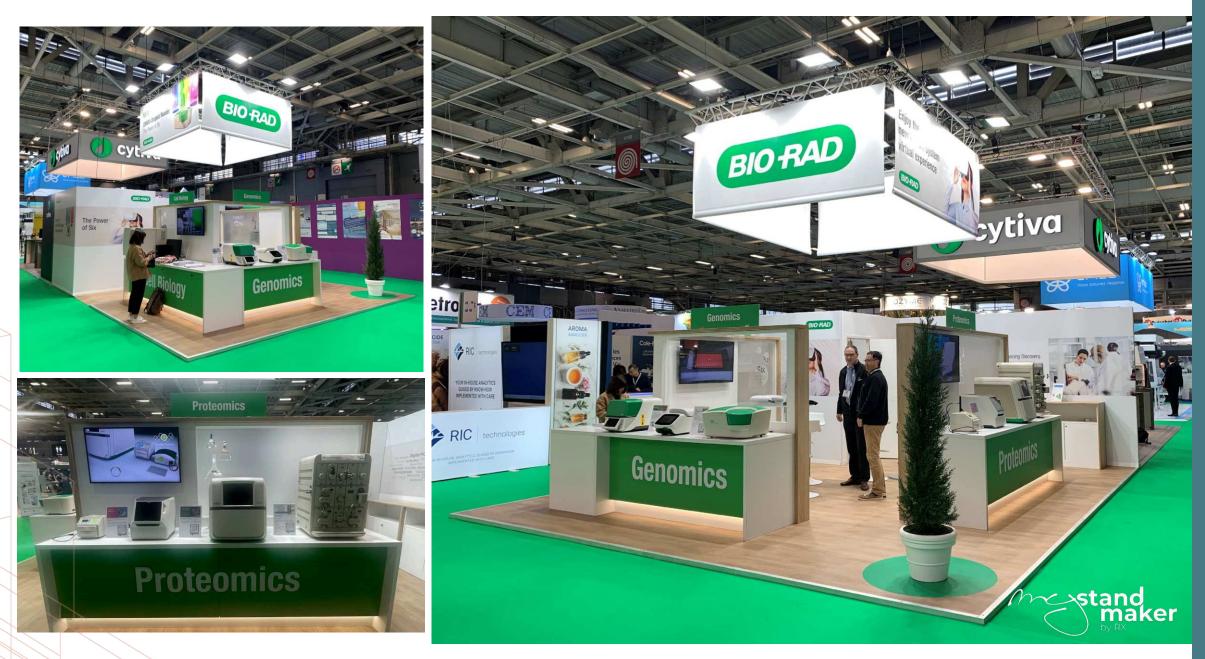

## CUSTOM-MADE STAND

CONTACT US:

MyStandMaker.France@rxglobal.com



# SERVICES FREQUENTLY INCLUDED IN OUR ESTIMATE



Price les than 550€ excl.VAT/sqm Price from 500€ to 700€ excl.VAT/sqm

maker

ov RX

Price from 700€ to 900€ excl.VAT/sqm

Price more than 900€ excl.VAT/sqm







Price les than 550€ excl.VAT/sqm

















Price les than 550€ excl.VAT/sqm







Maker



Price from 500€ to 700€ excl.VAT/sqm







Price from 500€ to 700€ excl.VAT/sqm









Price from 700€ to 900€ excl.VAT/sqm

















Price more than 900€ excl.VAT/sqm















|              |                    |                                         |                                                |                                      |                                    |     | team<br>Hosts<br>hostesses |
|--------------|--------------------|-----------------------------------------|------------------------------------------------|--------------------------------------|------------------------------------|-----|----------------------------|
|              | *                  | **                                      | ***                                            | ****                                 | ****                               |     |