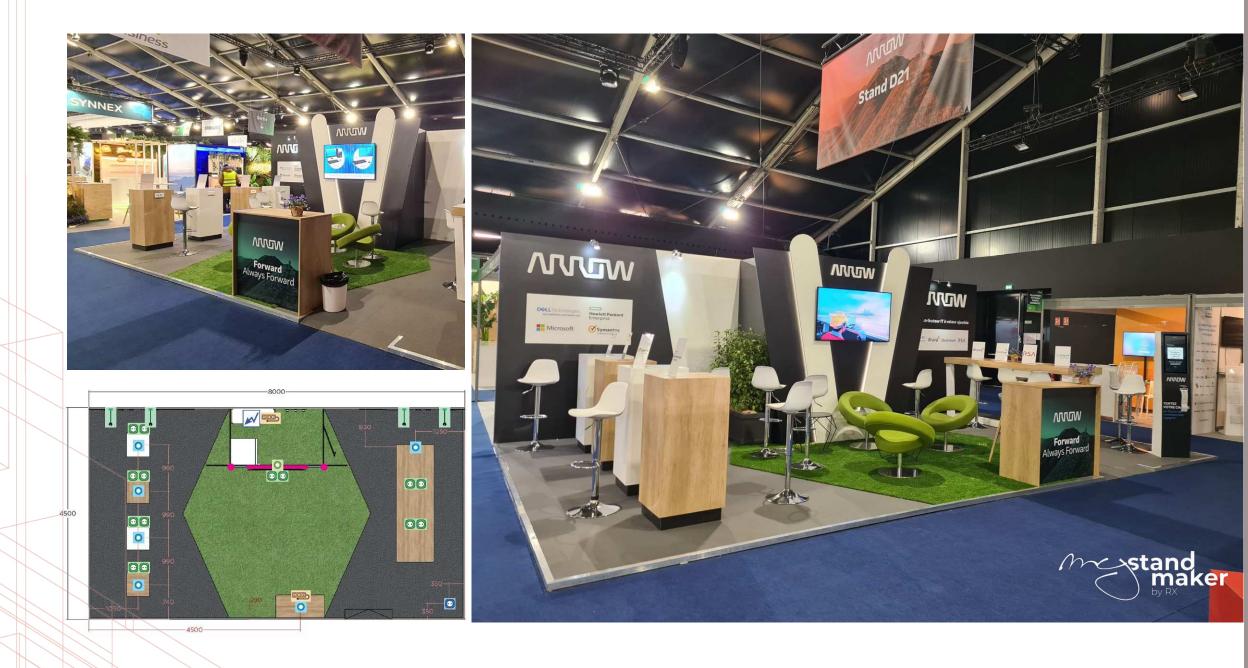

## CUSTOM-MADE STAND

CONTACT US:

MyStandMaker.France@rxglobal.com



# SERVICES FREQUENTLY INCLUDED IN OUR ESTIMATE



Price les than 550€ excl.VAT/sqm Price from 500€ to 700€ excl.VAT/sqm

maker

ov RX

Price from 700€ to 900€ excl.VAT/sqm

Price more than 900€ excl.VAT/sqm







Price les than 550€ excl.VAT/sqm

















Price les than 550€ excl.VAT/sqm







Maker



Price from 500€ to 700€ excl.VAT/sqm







Price from 500€ to 700€ excl.VAT/sqm









Price from 700€ to 900€ excl.VAT/sqm

















Price more than 900€ excl.VAT/sqm















|              |                    |                                         |                                                |                                      |                                    |     | team<br>Hosts<br>hostesses |
|--------------|--------------------|-----------------------------------------|------------------------------------------------|--------------------------------------|------------------------------------|-----|----------------------------|
|              | *                  | **                                      | ***                                            | ****                                 | ****                               |