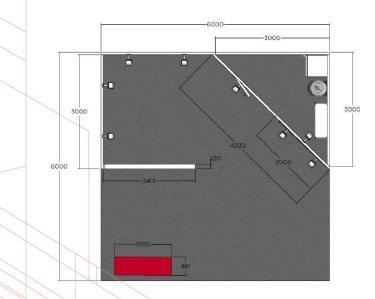

## CUSTOM-MADE STAND

CONTACT US:

MyStandMaker.France@rxglobal.com



# SERVICES FREQUENTLY INCLUDED IN OUR ESTIMATE



Price les than 550€ excl.VAT/sqm Price from 500€ to 700€ excl.VAT/sqm

maker

ov RX

Price from 700€ to 900€ excl.VAT/sqm

Price more than 900€ excl.VAT/sqm







Price les than 550€ excl.VAT/sqm

















Price les than 550€ excl.VAT/sqm







Maker



Price from 500€ to 700€ excl.VAT/sqm







Price from 500€ to 700€ excl.VAT/sqm









Price from 700€ to 900€ excl.VAT/sqm

















Price more than 900€ excl.VAT/sqm















|              |                    |                                         |                                                |                                      |                                    |     | team<br>Hosts<br>hostesses |
|--------------|--------------------|-----------------------------------------|------------------------------------------------|--------------------------------------|------------------------------------|-----|----------------------------|
|              | *                  | **