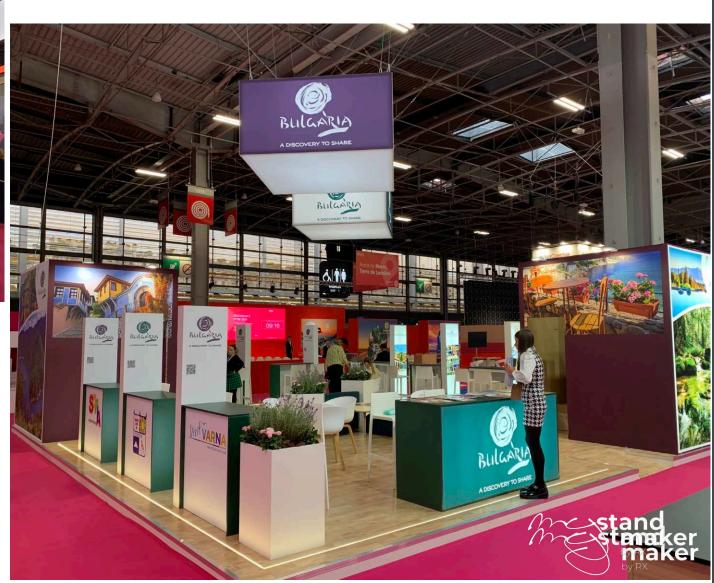

## CUSTOM-MADE STAND

CONTACT US:

MyStandMaker.France@rxglobal.com



# SERVICES FREQUENTLY INCLUDED IN OUR ESTIMATE



Price les than 550€ excl.VAT/sqm Price from 500€ to 700€ excl.VAT/sqm

maker

ov RX

Price from 700€ to 900€ excl.VAT/sqm

Price more than 900€ excl.VAT/sqm







Price les than 550€ excl.VAT/sqm

















Price les than 550€ excl.VAT/sqm







Maker



Price from 500€ to 700€ excl.VAT/sqm







Price from 500€ to 700€ excl.VAT/sqm









Price from 700€ to 900€ excl.VAT/sqm

















Price more than 900€ excl.VAT/sqm















|              |                    |                                         |                                                |                                      |                                    |     | team<br>Hosts<br>hostesses |
|--------------|--------------------|-----------------------------------------|------------------------------------------------|--------------------------------------|------------------------------------|-----|----------------------------|
|              | *                  | **                                      | ***                                            | ****                                 | ****                               |     |                            |
| loor         | Carpet one color   | Thick carpet & color inlay