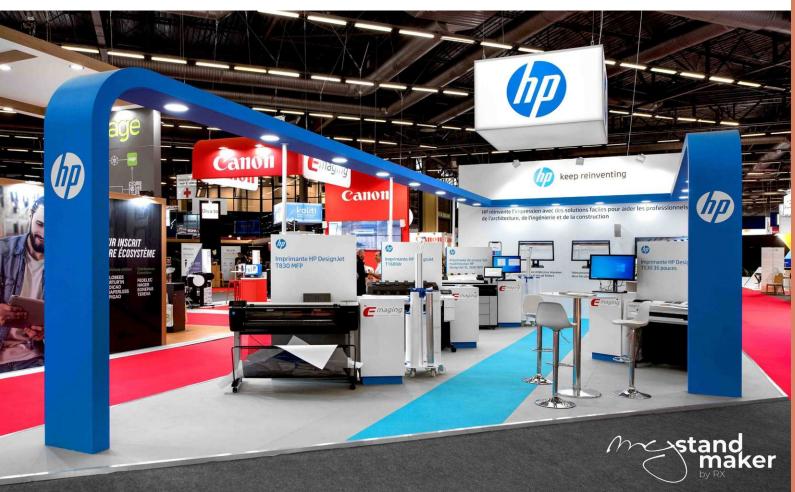

## CUSTOM-MADE STAND

CONTACT US:

MyStandMaker.France@rxglobal.com



# SERVICES FREQUENTLY INCLUDED IN OUR ESTIMATE



Price les than 550€ excl.VAT/sqm Price from 500€ to 700€ excl.VAT/sqm

maker

ov RX

Price from 700€ to 900€ excl.VAT/sqm

Price more than 900€ excl.VAT/sqm







Price les than 550€ excl.VAT/sqm

















Price les than 550€ excl.VAT/sqm







Maker



Price from 500€ to 700€ excl.VAT/sqm







Price from 500€ to 700€ excl.VAT/sqm









Price from 700€ to 900€ excl.VAT/sqm

















Price more than 900€ excl.VAT/sqm















|              |                    |                                         |                                                |                                      |                                    |     | team<br>Hosts<br>hostesses |
|--------------|--------------------|-----------------------------------------|------------------------------------------------|--------------------------------------|------------------------------------|-----|----------------------------|
|              | *