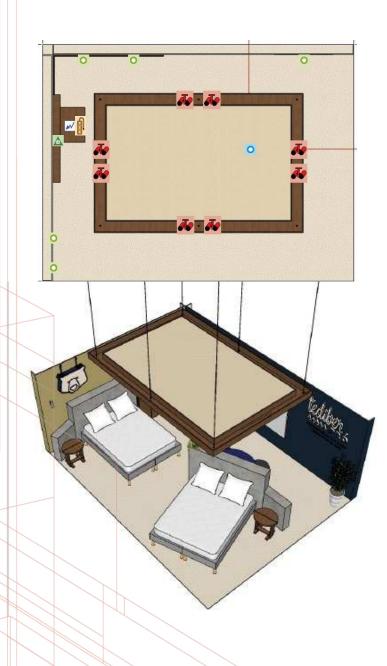

## CUSTOM-MADE STAND

CONTACT US:

MyStandMaker.France@rxglobal.com



# SERVICES FREQUENTLY INCLUDED IN OUR ESTIMATE



Price les than 550€ excl.VAT/sqm Price from 500€ to 700€ excl.VAT/sqm

maker

ov RX

Price from 700€ to 900€ excl.VAT/sqm

Price more than 900€ excl.VAT/sqm







Price les than 550€ excl.VAT/sqm

















Price les than 550€ excl.VAT/sqm







Maker



Price from 500€ to 700€ excl.VAT/sqm







Price from 500€ to 700€ excl.VAT/sqm









Price from 700€ to 900€ excl.VAT/sqm

















Price more than 900€ excl.VAT/sqm















|              |                    |                                         |                                                |                                      |                                    |     | team<br>Hosts<br>hostesses |
|--------------|--------------------|-----------------------------------------|------------------------------------------------|--------------------------------------|------------------------------------|-----|----------------------------|
|              | *                  | **                                      | ***                                            | ****                                 |